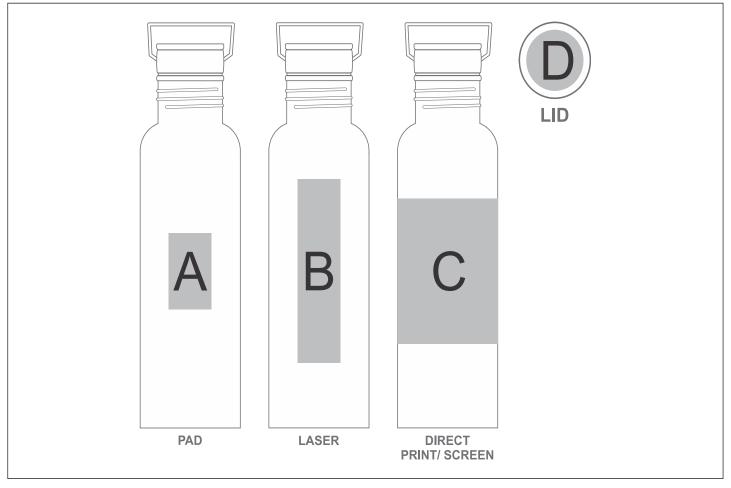

## **Branding Options:**

| Position | Branding Method (Branding Code) | No. of Colours | Dimension               |  |  |
|----------|---------------------------------|----------------|-------------------------|--|--|
| Α        | Pad Printing (PC)               | 4 Colours      | 30mm wide x 50mm high   |  |  |
|          |                                 |                |                         |  |  |
| В        | Laser Engraving (LB)            | N/A            | 30mm wide x 120mm high  |  |  |
|          |                                 |                |                         |  |  |
| С        | Screen Wrap (SW)                | 1 Colour       | 175mm wide x 130mm high |  |  |
| С        | Digital Print Drinkware (DP-C)  | Full Colour    | 100mm wide x 80mm high  |  |  |
| С        | Digital Print Drinkware (DP-D)  | Full Colour    | 220mm wide x 95mm high  |  |  |

|     | D | Laser Engraving (LC) | N/A | 40mm wide x 40mm high |
|-----|---|----------------------|-----|-----------------------|
| - 1 | , |                      |     | _                     |